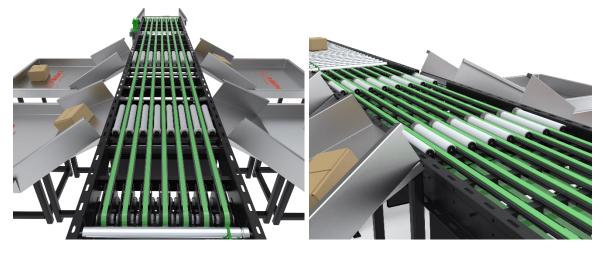

## **DENEB Narrow Belt Sortation System**

Our Narrow Belt Sorter was designed for smooth 90° transfer of small sized materials. A series of long narrow belt are used to transfer material while the roller system delivers the required shipments to the allocated stations.

- Useful in diverting cartons and shipments on either sides of the system
- Helpful in transferring load to a 90° branched conveyor system or simple ducts
- Useful in internal transfer of materials
- Capable of handling a variety of packages like boxes, totes, polybags with varying dimensions and weights

| Narrow belt sorter     | DENEB-NB Series                                                |
|------------------------|----------------------------------------------------------------|
| Item Types             | cartons, flexible packaging, envelopes flat pieces, woven bags |
| Diverting angle        | 90 degree (both side)                                          |
| Throughput             | 6000PPH                                                        |
| Loading size           | 150x5x3 to 1000x800x600 mm                                     |
| Max weight             | 20 kg                                                          |
| Conveyor running speed | 1.5m/sec                                                       |